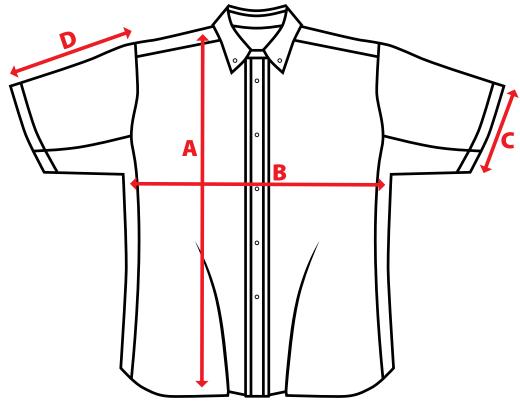

|   | 2XS  | XS   | S    | М    | L    | XL   | 2XL | ЗXL  | 4XL  | 5XL  | 6XL |
|---|------|------|------|------|------|------|-----|------|------|------|-----|
| A | 70   | 71   | 72   | 73.5 | 76   | 78.5 | 81  | 81.5 | 82.5 | 83   | 84  |
| В | 50   | 52.5 | 55   | 57.5 | 60   | 62.5 | 65  | 67.5 | 70   | 72.5 | 75  |
| С | 18.5 | 19   | 19.5 | 20   | 21   | 22   | 23  | 24   | 25   | 26   | 27  |
| D | 22   | 23   | 24   | 25.5 | 26.5 | 28   | 29  | 31   | 32   | 33   | 34  |

All measurements are in centimeters -1cm = 0.394 Inches (approx) **Custom Sizes Available.** Measurements shown are actual finished garment sizes.

Scan or Click to view products